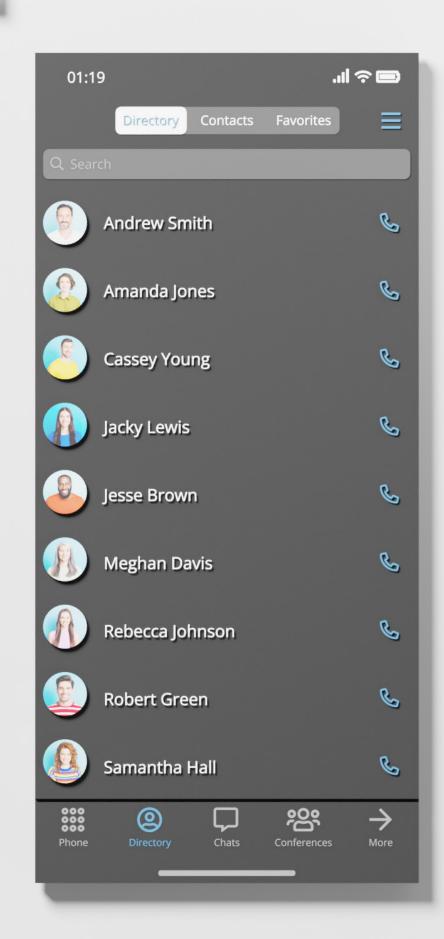

#### **UNIFIED CALL HISTORY**

gloCOM GO syncs up all of your contacts from your other accounts, including gloCOM desktop edition, leaving the accessible in one, unified space for you to utilize.

#### **PBXware DIRECTORY**

Look up all existing PBXware extensions in the PBXware directory, letting you hide or block unwanted ones as well as set your own nickname for each individual one.