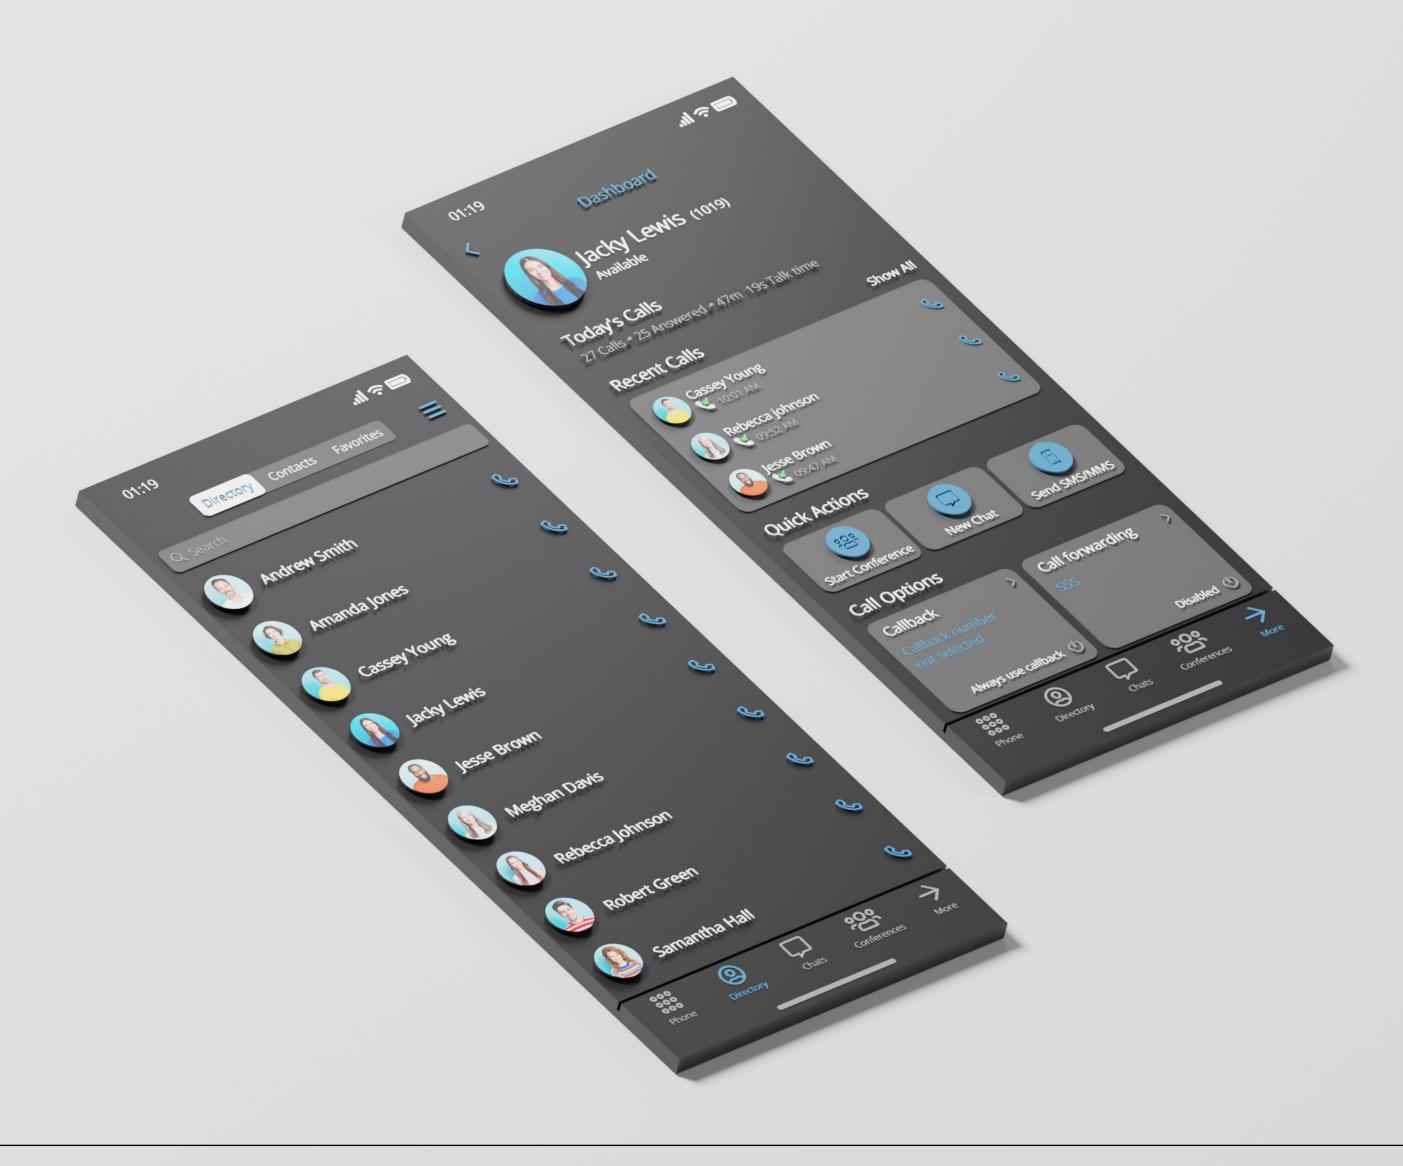

#### **UNIFIED CALL HISTORY**

gloCOM GO syncs up all of your contacts from your other accounts, including gloCOM desktop edition, leaving the accessible in one, unified space for you to utilize.

#### **PBXware DIRECTORY**

Look up all existing PBXware extensions in the PBXware directory, letting you hide or block unwanted ones as well as set your own nickname for each individual one.