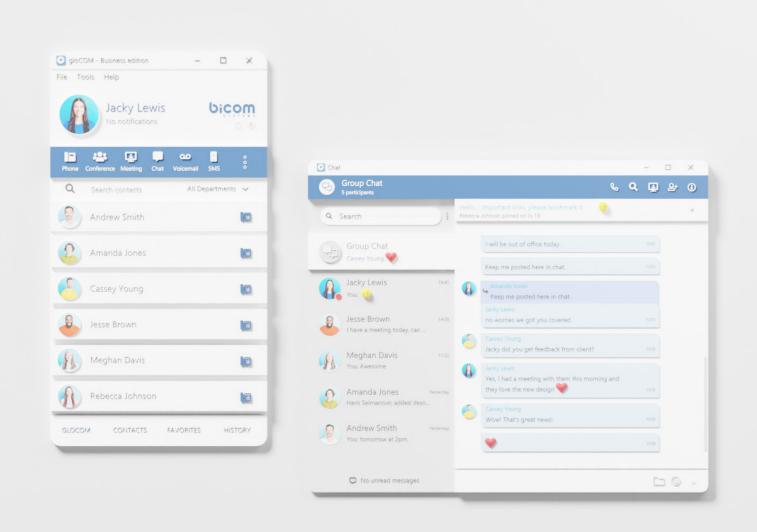

#### **TEAM CHAT MESSAGING**

Experience a more intuitive way to handle your daily workplace communication with gloCOM's chat feature.

Utilize key features like file transfers, message pins and priority organization to have all of your essential data at your fingertips. No more senseless chat sifting to find that one important file that may get lost in the sea of texts.

#### **UNIFIED CALL HISTORY**

gloCOM GO syncs up all of your contacts from your other accounts, including gloCOM desktop edition, leaving the accessible in one, unified space for you to utilize.