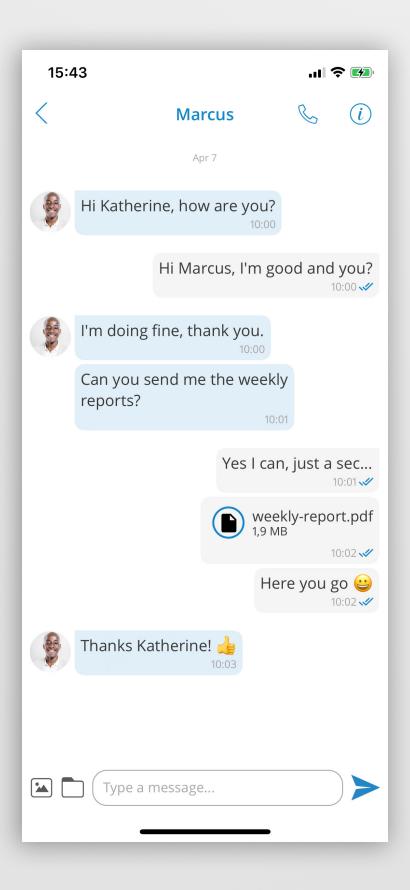

#### **TEAM CHAT MESSAGING**

Experience a more intuitive way to handle your daily workplace communication with gloCOM's chat feature.

Utilize key features like file transfers, message pins and priority organization to have all of your essential data at your fingertips. No more senseless chat sifting to find that one important file that may get lost in the sea of texts.

# SMS & MMS

Compose SMS & MMS messages between colleagues or your phone contacts through the gloCOM GO app, syncing up with your existing SMS conversations and allowing you to stay in the app and return to business quickly instead of having to go back and forth between apps.