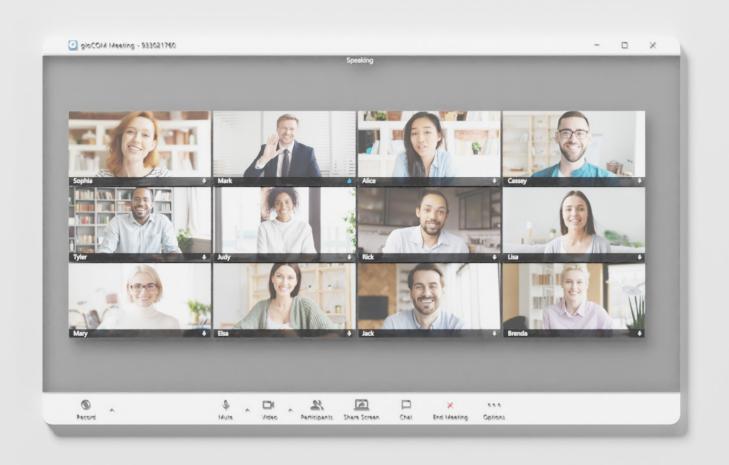

## CONFERENCING

gloCOM GO allows you to join existing static and dynamic conferences on the system, check conference participants and invite new users to the conference. Users can also mute and kick conference members out of a meeting depending on the assigned conference privileges.