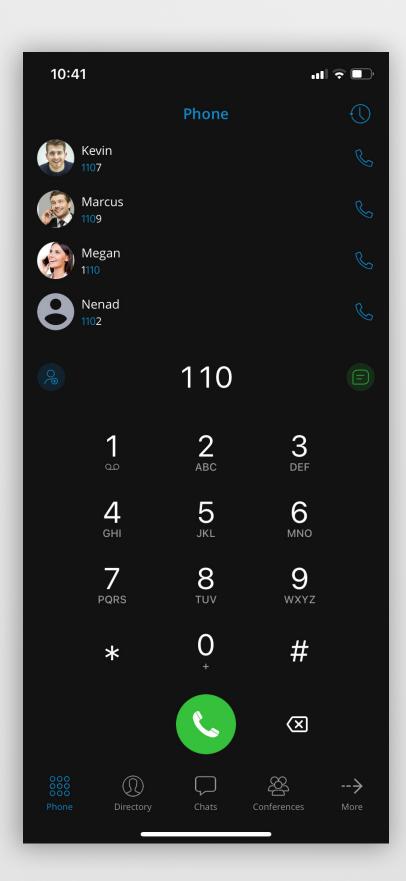

#### **CALL CONTROL**

Utilize the full suite of gloCOM GOs call control features to enhance your communicative experience, be it click to call, pausing, muting, holding or transferring calls or even voicemail.

#### 12 PREDICTIVE DIALER

gloCOM GO utilizes a predictive dialer which lets you find contacts either by predicting their contact if you've entered part of their phone number or by part of the name they're stored under.