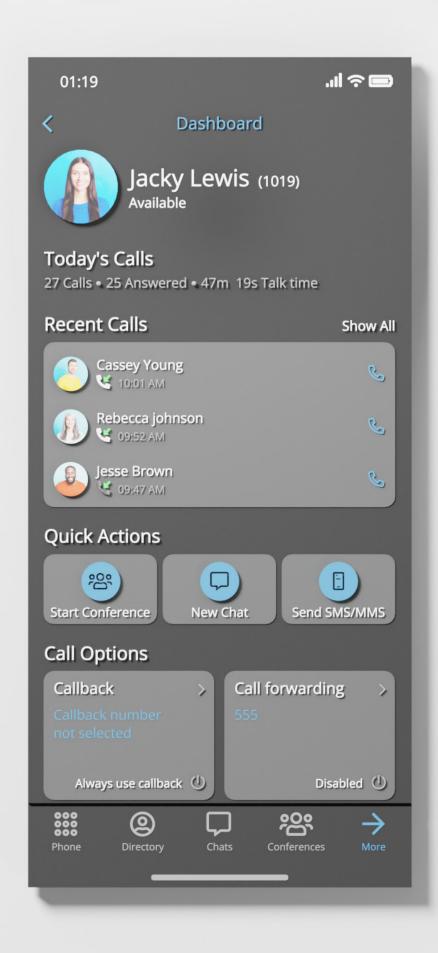

#### **CALL CONTROL**

Utilize the full suite of gloCOM GOs call control features to enhance your communicative experience, be it click to call, pausing, muting, holding or transferring calls or even voicemail.

## CONFERENCING

gloCOM GO allows you to join existing static and dynamic conferences on the system, check conference participants and invite new users to the conference. Users can also mute and kick conference members out of a meeting depending on the assigned conference privileges.

#### **FILE SHARING**

Send files and images through the gloCOM GO app with ease and have them all in one place, removing the tedious back and forth one would require otherwise. The downloaded files are set to automatically delete after 2 weeks to conserve space which can be modified.

#### **SIP OVER MOBILE NETWORK**

Choose whether you want your gloCOM GO app to use your mobile data for SIP traffic or not. A useful feature to avoid roaming charges if you're out of the country.

#### **GSM CALLBACK**

If your internet connection cuts out mid-call or if it's a bit spotty, you can utilize gloCOM GO's GSM callback feature to redial the number using the GSM network. It goes through an initial call by PBXware after which the callback gets initiated.