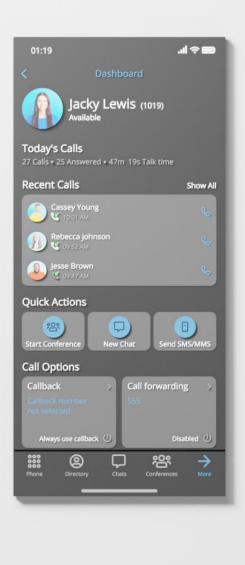

#### **CALL CONTROL**

Utilize the full suite of gloCOM GOs call control features to enhance your communicative experience, be it click to call, pausing, muting, holding or transferring calls or even voicemail.

#### **TEAM CHAT MESSAGING**

Experience a more intuitive way to handle your daily workplace communication with gloCOM's chat feature.

Utilize key features like file transfers, message pins and priority organization to have all of your essential data at your fingertips. No more senseless chat sifting to find that one important file that may get lost in the sea of texts.

#### **PRESENCE**

Make your availability known to others with the presence functionality, allowing others to respect your time when you're in the middle of important business. And it syncs up across all supported platforms over gloCOM and gloCOM GO.

#### **UNIFIED CALL HISTORY**

gloCOM GO syncs up all of your contacts from your other accounts, including gloCOM desktop edition, leaving the accessible in one, unified space for you to utilize.

#### **GSM CALLBACK**

If your internet connection cuts out mid-call or if it's a bit spotty, you can utilize gloCOM GO's GSM callback feature to redial the number using the GSM network. It goes through an initial call by PBXware after which the callback gets initiated.